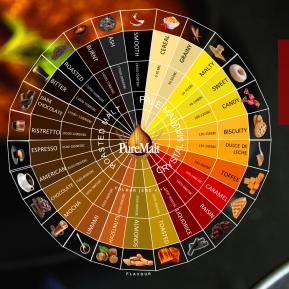

## Introduction

Refined malt liquids and powders offering flexibility and variety in fresh prepared meals, ready meals, meat applications, sauces and condiments. Our dark roast malt powders also provide a clean label alternative to caramel colour in concentrated flavour products—stock cubes and pots, seasoning mixes and meat. Liquids, powders and gluten free options.

#### **Flavour Expressions:**



# Product Specifications:

|    | COLOUR EBC | SOLIDS | рН  |  |
|----|------------|--------|-----|--|
| x  | 7500       | 60     | 3.5 |  |
| 25 | 15500      | 50     | 3.5 |  |
| 34 | 22500      | 97     | 3.5 |  |
| 50 | 30000      | 97     | 3.5 |  |

#### **Addition Rate Guidance:**

Typical Addition Rate [%]

|      | VISUAL COLOUR INDICATOR | SOUPS    | COOKING<br>SAUCES &<br>GRAVIES | TABLE SAUCES<br>& CONDIMENTS | LIQUID FLAVOUR<br>CONCENTRATES | STOCK CUBES &<br>GRAVY GANULES |
|------|-------------------------|----------|--------------------------------|------------------------------|--------------------------------|--------------------------------|
| REX  |                         | 0.2-1.0  | 0.5-2.0                        | 0.2-1.0                      | 1-5